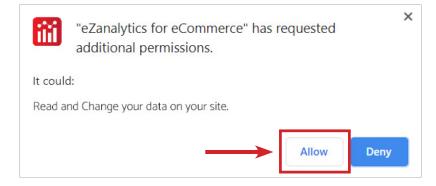

2. Click on the "Add to Analytics" button in the extension as shown in the above screenshot and it will ask for your permission to read your website data as shown below.

 Once you click on "Allow", It will start retrieving the page analytics data and once it is done, it will ask you to "Login to eZanalytics" as shown below: