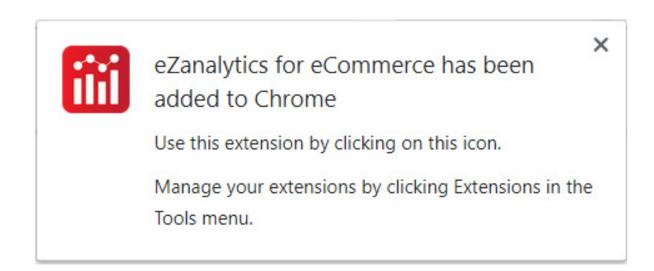

5. Once the download will complete, it will get added at the right side of browser address bar and you will see the below confirmation message:

eZanalytics Sign-up Process