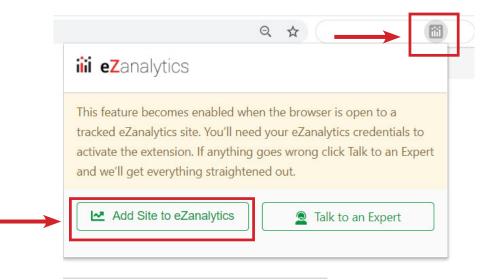

#### eZanalytics Browser Extension Setup

 After installing the chrome extension, browse to your website in the chrome browser and click on the eZanalytics icon in the Browser Address Bar as shown below.