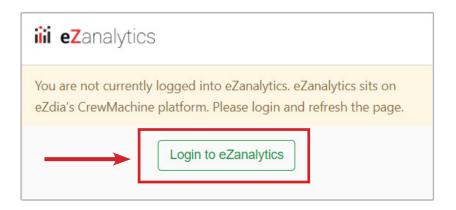

2. Click on the "Add to Analytics" button in the extension as shown in the above screenshot and it will ask for your permission to read your website data as shown below.

 Once you click on "Allow", It will start retrieving the page analytics data and once it is done, it will ask you to "Login to eZanalytics" as shown below: