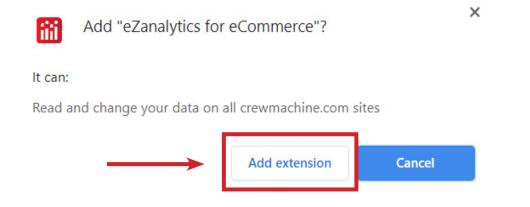

2. Click the **"Add to Chrome"** button as shown in the below screenshot.

3. Once you click on Add to Chrome button, another **pop up** will appear as shown below:

4. Once you click on the **"Add extension**" button in the pop-up window above it will start downloading the chrome extension as shown in the below screenshot: