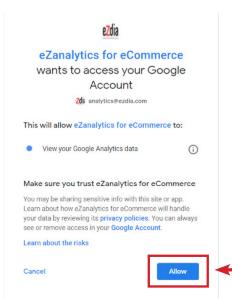

5. Click **"Sign in with Google"** as highlighted in the above screenshot and you will be redirected to below screen. Choose an account that has access to your company's Google Analytics to sign up into eZanalytics.