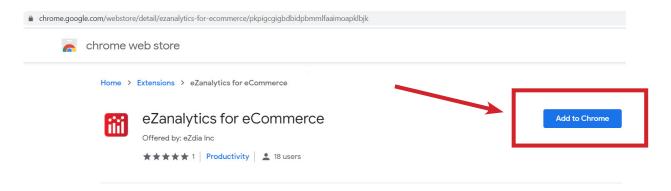

### eZanalytics Extension Installation in the Chrome Browser

1. Open the Chrome Web Store using the link below to download the eZanalytics extension

https://chrome.google.com/webstore/detail/pkpigcgigbdbidpbmmlfaaimoapklbjk

2. Click the **"Add to Chrome"** button as shown in the below screenshot.

3. Once you click on Add to Chrome button, another **pop up** will appear as shown below:

4. Once you click on the **"Add extension**" button in the pop-up window above it will start downloading the chrome extension as shown in the below screenshot: